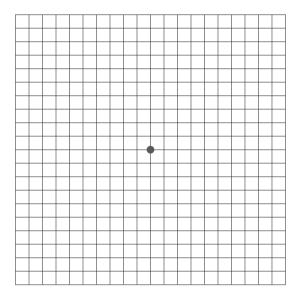

## Amsler Grid

This test is designed to check for distortion, which may be a sign of macular disease

- 1. Wear your reading glasses
- 2. Cover your left eye, and look at the central dot with your right eye
- Observe the gridlines- they should be straight and of the same size
- If there any areas where the lines are wavy or missing, see your eye doctor immediately
- 5. Repeat for your other eye

If you already have macular disease, use the Amsler grid to detect any worsening in your vision

1A/12 Central Road, Miranda, NSW, 2228

- T (02) 9531 2951 or (02) 9531 2987
- F (02) 9531 2276
- E admin@maculaspecialists.com.au
- W www.maculaspecialists.com.au